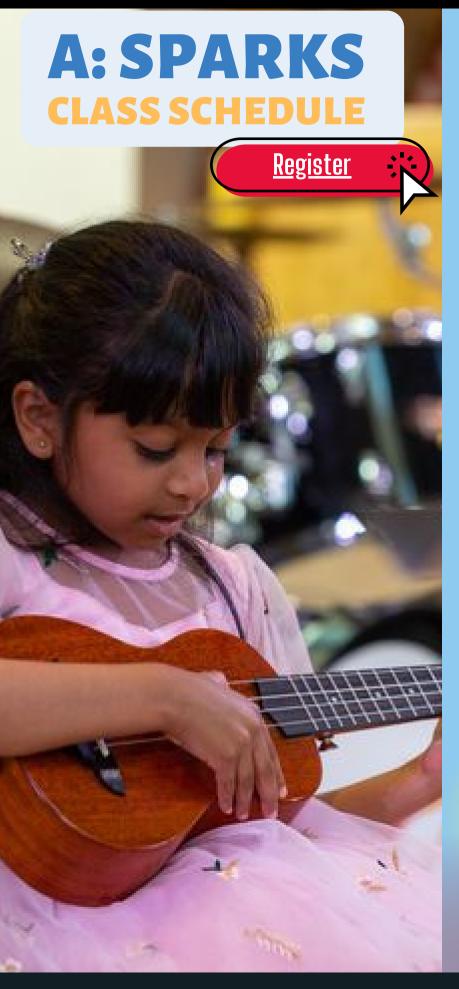

A: SPEARKS (AGES 3-5)
PROGRAMS

## **TUESDAYS**

- >> SEPT 5:00 5:30 Intro to Music
- >> OCT DEC 5:00 5:30 Ukulele Kids
- JAN MAR5:00 5:30 Rainbow Stars
- APR JUNE
  5:00 5:30 Mini Jamz Rockband

CONCERTS: DEC & JUNE FAMILY SHOWCASE: MARCH

## **SATURDAYS**

- >> SEPT 1:00 1:30 Intro to Music
- >> OCT DEC 1:00 - 1:30 Rainbow Stars
- JAN MAR1:00 1:30 Ukulele Kids
- >> APR JUNE
  1:00 1:30 Mini Jamz Rockband
  CONCERTS: DEC & JUNE

FAMILY SHOWCASE: MARCH